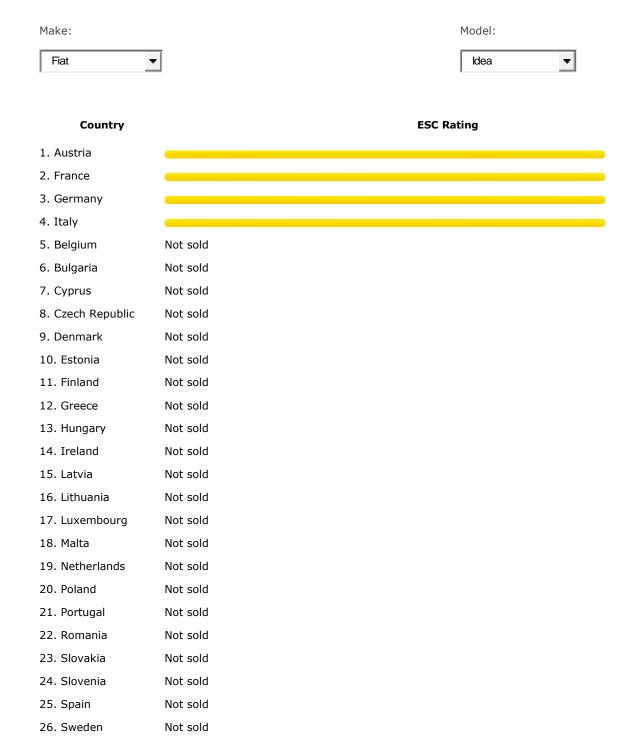

Model:

# **GREEN**

Means ESC is standard fit – buy this model with confidence.

## **YELLOW**

Check if the vehicle you wish to buy has ESC fitted – if not you will have to pay for it.

### RED

Make:

| Fiat -             | Doblo      | ] |
|--------------------|------------|---|
|                    |            | _ |
| Country            | ESC Rating |   |
| 1. Austria         |            |   |
| 2. Belgium         |            |   |
|                    |            |   |
| 3. Bulgaria        | Net cold   |   |
| 4. Cyprus          | Not sold   |   |
| 5. Czech Republic  |            |   |
| 6. Denmark         |            |   |
| 7. Estonia         | Not sold   |   |
| 8. Finland         |            |   |
| 9. France          |            |   |
| 10. Germany        |            |   |
| 11. Greece         |            |   |
| 12. Hungary        |            |   |
| 13. Ireland        |            |   |
| 14. Italy          |            |   |
| 15. Latvia         | Not sold   |   |
| 16. Lithuania      | Not sold   |   |
| 17. Luxembourg     |            |   |
| 18. Malta          | Not sold   |   |
| 19. Netherlands    |            |   |
| 20. Poland         |            |   |
| 21. Portugal       |            |   |
| 22. Romania        |            |   |
| 23. Slovakia       |            |   |
| 24. Slovenia       | Not sold   |   |
| 25. Spain          |            |   |
| 26. Sweden         |            |   |
| 27. United Kingdom |            |   |

Means ESC is standard fit – buy this model with confidence.