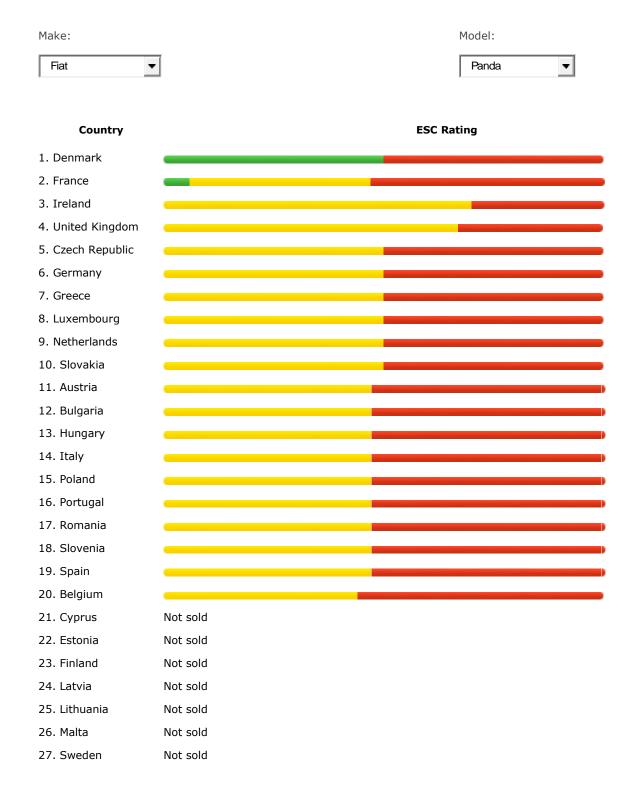

# **GREEN**

Means ESC is standard fit – buy this model with confidence.

## **YFLLOW**

Check if the vehicle you wish to buy has ESC fitted – if not you will have to pay for it.

## RED

Make:

CAUTION! ESC not available.

| Fiat <u> </u>     | 500        |
|-------------------|------------|
| Country           | ESC Rating |
| 1. Denmark        |            |
| 2. Portugal       |            |
| 3. Austria        |            |
| 4. Belgium        |            |
| 5. Bulgaria       |            |
| 6. Cyprus         |            |
| 7. Czech Republic |            |
| 8. Estonia        |            |
| 9. Finland        |            |
| 10. France        |            |
| 11. Germany       |            |
| 12. Greece        |            |
| 13. Hungary       |            |
| 14. Ireland       |            |
| 15. Italy         |            |
| 16. Latvia        |            |
| 17. Lithuania     |            |
| 18. Luxembourg    |            |
| 19. Malta         |            |
| 20. Netherlands   |            |
| 21. Poland        |            |
| 22. Romania       |            |
| 23. Slovakia      |            |
| 24. Slovenia      |            |
| 25. Spain         |            |