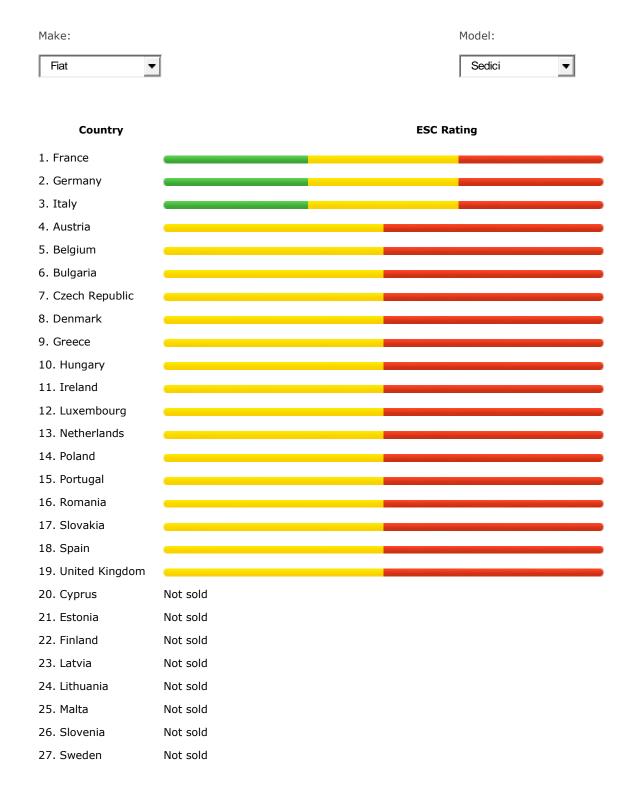

## **YFLLOW**

Check if the vehicle you wish to buy has ESC fitted - if not you will have to pay for it.

### RFD

Model:

### GREEN

Means ESC is standard fit – buy this model with confidence.

## **YELLOW**

Check if the vehicle you wish to buy has ESC fitted – if not you will have to pay for it.

### RED

Make:

| Fiat               |          |   |           | Punto | • |
|--------------------|----------|---|-----------|-------|---|
|                    |          |   |           |       |   |
| Country            |          |   | ESC Ratin | ng    |   |
| 1. Denmark         |          |   |           |       |   |
| 2. Belgium         |          |   |           |       |   |
| 3. France          |          |   |           |       |   |
| 4. Germany         |          |   |           |       |   |
| 5. Luxembourg      |          |   |           |       |   |
| 6. Spain           |          |   |           |       |   |
| 7. Italy           |          |   |           |       |   |
| 8. Austria         |          |   |           |       |   |
| 9. Netherlands     |          |   |           |       |   |
| 10. Czech Republic |          |   |           |       |   |
| 11. Hungary        |          |   |           |       |   |
| 12. Slovakia       |          |   |           |       |   |
| 13. Bulgaria       | Not sold |   |           |       |   |
| 14. Cyprus         | Not sold |   |           |       |   |
| 15. Estonia        | Not sold |   |           |       |   |
| 16. Finland        | Not sold |   |           |       |   |
| 17. Greece         |          |   |           |       |   |
| 18. Ireland        |          | _ |           |       |   |
| 19. Latvia         | Not sold |   |           |       |   |
| 20. Lithuania      | Not sold |   |           |       |   |
| 21. Malta          | Not sold |   |           |       |   |
| 22. Poland         | Not sold |   |           |       |   |
| 23. Portugal       |          |   |           |       |   |
| 24. Romania        | Not sold |   |           |       |   |
| 25. Slovenia       | Not sold |   |           |       |   |
| 26. Sweden         | Not sold |   |           |       |   |
| 27 United Kingdom  |          |   |           |       |   |

Means ESC is standard fit – buy this model with confidence.