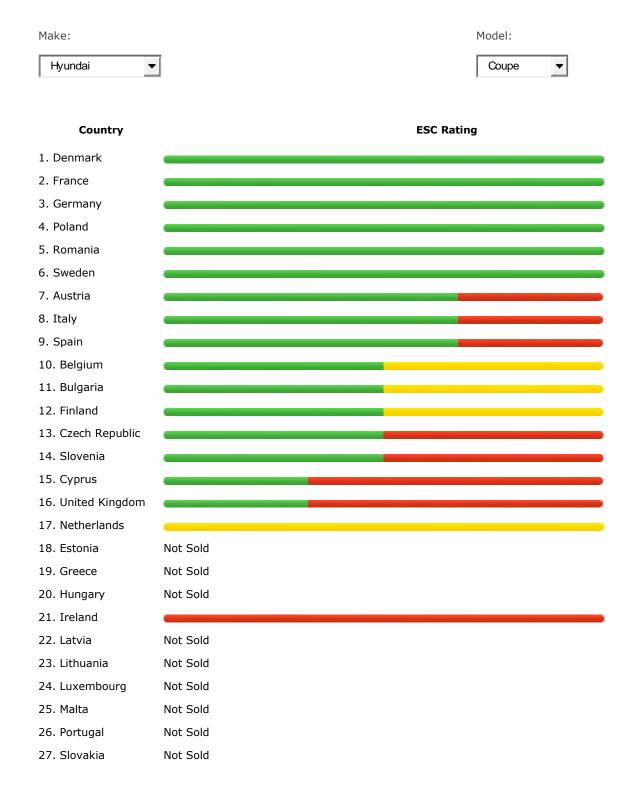

## **YELLOW**

Check if the vehicle you wish to buy has ESC fitted - if not you will have to pay for it.

#### RFD

Means ESC is standard fit – buy this model with confidence.