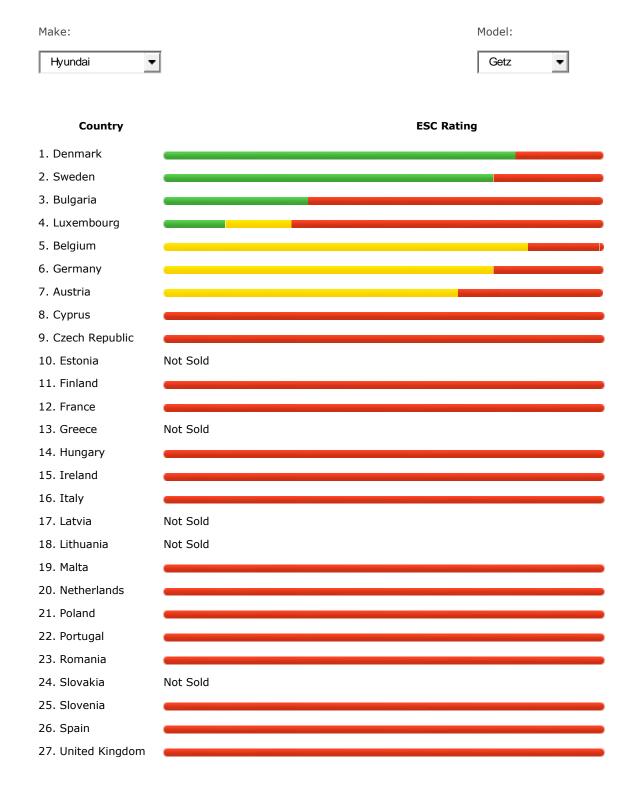

#### RED

Means ESC is standard fit – buy this model with confidence.

## **YELLOW**

Check if the vehicle you wish to buy has ESC fitted – if not you will have to pay for it.

## RED

| Make:              |          |  |            | Model:   |   |  |
|--------------------|----------|--|------------|----------|---|--|
| Hyundai ▼          |          |  |            | Grandeur | • |  |
| 0                  |          |  | 500 Dalla  |          |   |  |
| Country            |          |  | ESC Rating | )        |   |  |
| 1. Austria         |          |  |            |          |   |  |
| 2. Belgium         |          |  |            |          |   |  |
| 3. Bulgaria        |          |  |            |          |   |  |
| 4. Cyprus          |          |  |            |          |   |  |
| 5. Czech Republic  |          |  |            |          |   |  |
| 6. Estonia         |          |  |            |          |   |  |
| 7. Finland         |          |  |            |          |   |  |
| 8. France          |          |  |            |          |   |  |
| 9. Germany         |          |  |            |          |   |  |
| 10. Greece         |          |  |            |          |   |  |
| 11. Hungary        |          |  |            |          |   |  |
| 12. Ireland        |          |  |            |          |   |  |
| 13. Italy          |          |  |            |          |   |  |
| 14. Latvia         |          |  |            |          |   |  |
| 15. Lithuania      |          |  |            |          |   |  |
| 16. Luxembourg     |          |  |            |          |   |  |
| 17. Malta          |          |  |            |          |   |  |
| 18. Netherlands    |          |  |            |          |   |  |
| 19. Poland         |          |  |            |          |   |  |
| 20. Portugal       |          |  |            |          |   |  |
| 21. Romania        |          |  |            |          |   |  |
| 22. Slovakia       |          |  |            |          |   |  |
| 23. Slovenia       |          |  |            |          |   |  |
| 24. Spain          |          |  |            |          |   |  |
| 25. Sweden         |          |  |            |          |   |  |
| 26. United Kingdom |          |  |            |          |   |  |
| 27. Denmark        | Not Sold |  |            |          |   |  |