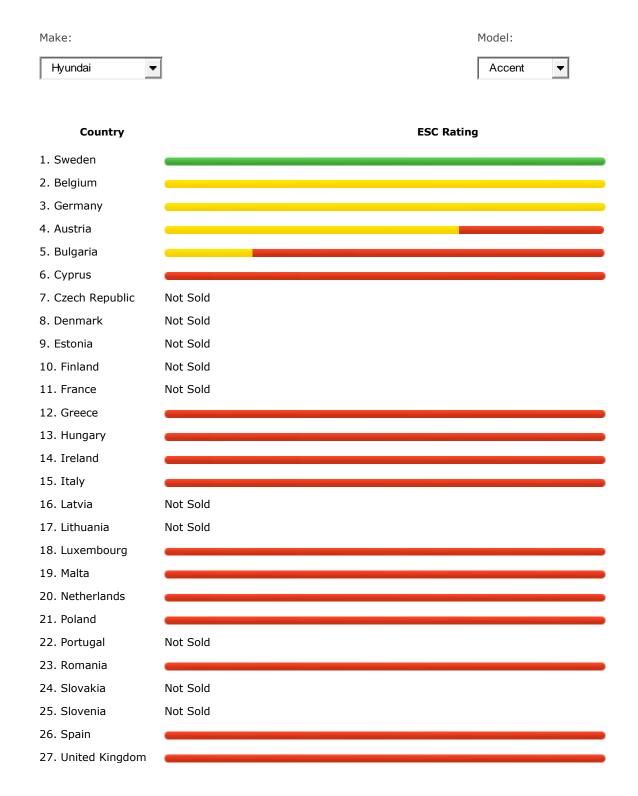

Means ESC is standard fit – buy this model with confidence.

## **YELLOW**

Check if the vehicle you wish to buy has ESC fitted - if not you will have to pay for it.

## RED

Means ESC is standard fit – buy this model with confidence.