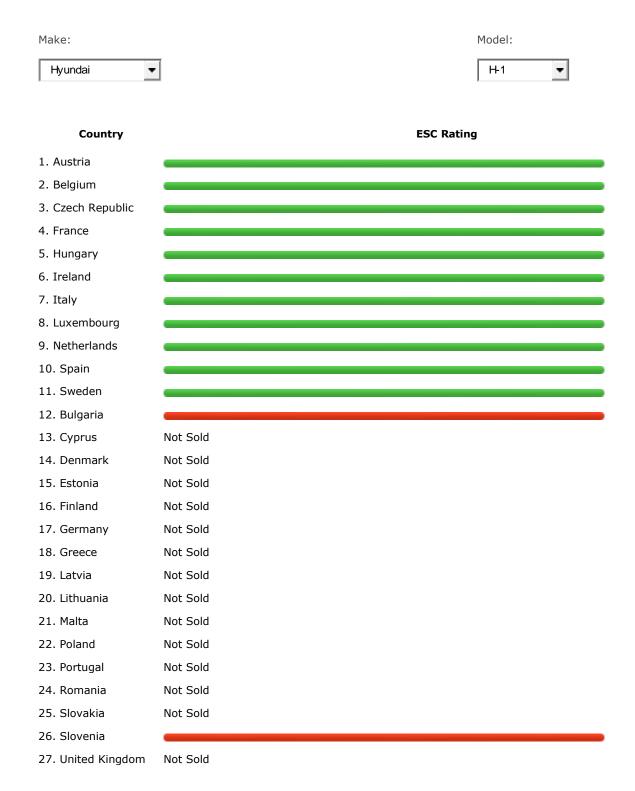

Means ESC is standard fit – buy this model with confidence.

## **YELLOW**

Check if the vehicle you wish to buy has ESC fitted - if not you will have to pay for it.

## RED

Means ESC is standard fit – buy this model with confidence.