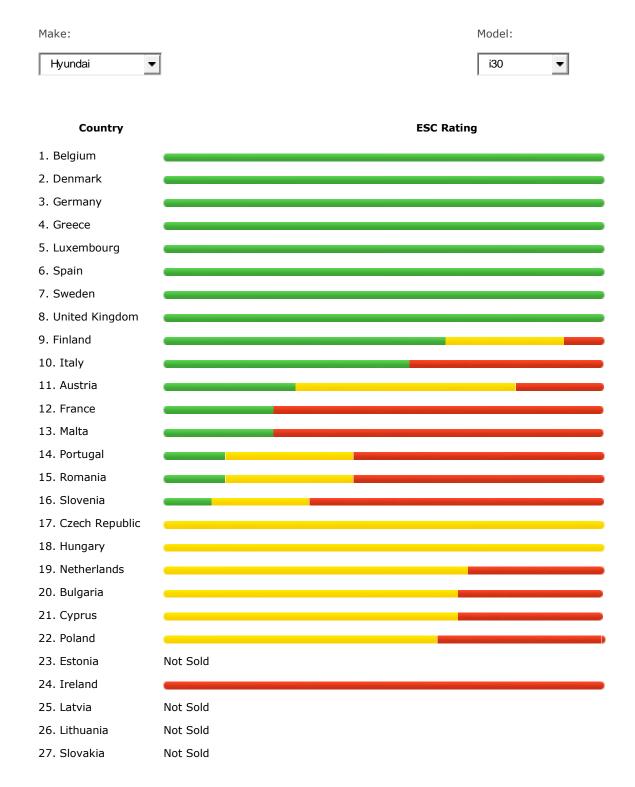

Means ESC is standard fit – buy this model with confidence.

## **YELLOW**

Check if the vehicle you wish to buy has ESC fitted - if not you will have to pay for it.

## RED

Means ESC is standard fit – buy this model with confidence.

#### RFD