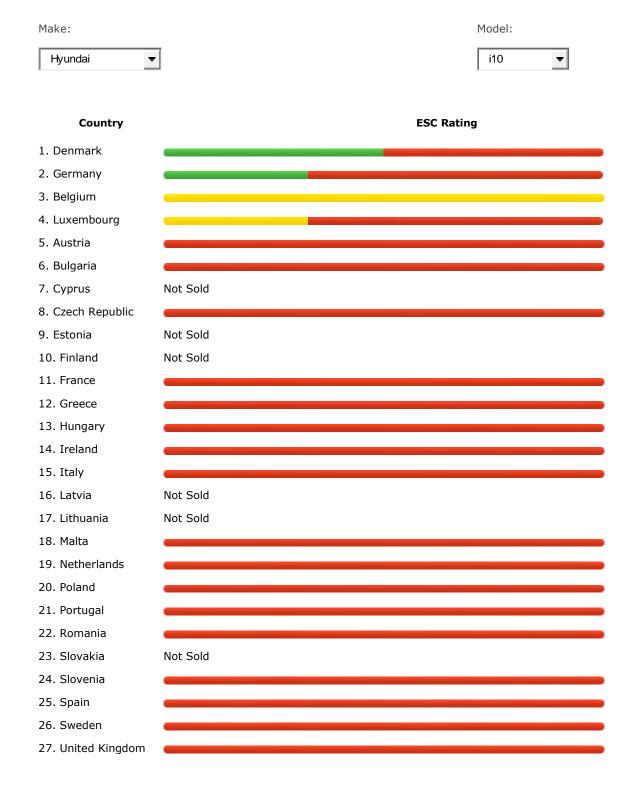

#### RFD

# **GREEN**

Means ESC is standard fit – buy this model with confidence.

## **YELLOW**

Check if the vehicle you wish to buy has ESC fitted – if not you will have to pay for it.

## RED

Make:

| Hyundai           | •          | i20 |  |
|-------------------|------------|-----|--|
|                   |            |     |  |
| Country           | ESC Rating |     |  |
| 1. Belgium        |            |     |  |
| 2. Denmark        |            |     |  |
| 3. Germany        |            |     |  |
| 4. Greece         |            |     |  |
| 5. Luxembourg     |            |     |  |
| 6. Sweden         |            |     |  |
| 7. United Kingdom |            |     |  |
| 8. Austria        |            |     |  |
| 9. Czech Republic |            |     |  |
| 10. France        |            |     |  |
| 11. Ireland       |            |     |  |
| 12. Italy         |            |     |  |
| 13. Netherlands   |            |     |  |
| 14. Poland        |            |     |  |
| 15. Portugal      |            |     |  |
| 16. Spain         |            |     |  |
| 17. Bulgaria      |            |     |  |
| 18. Cyprus        |            |     |  |
| 19. Estonia       |            |     |  |
| 20. Finland       |            |     |  |
| 21. Hungary       |            |     |  |
| 22. Latvia        |            |     |  |
| 23. Lithuania     |            |     |  |
| 24. Malta         |            |     |  |
| 25. Romania       |            |     |  |
| 26. Slovakia      |            |     |  |
| 27. Slovenia      |            |     |  |

Means ESC is standard fit – buy this model with confidence.

## **YFLLOW**

Check if the vehicle you wish to buy has ESC fitted - if not you will have to pay for it.

#### RFD

Means ESC is standard fit – buy this model with confidence.