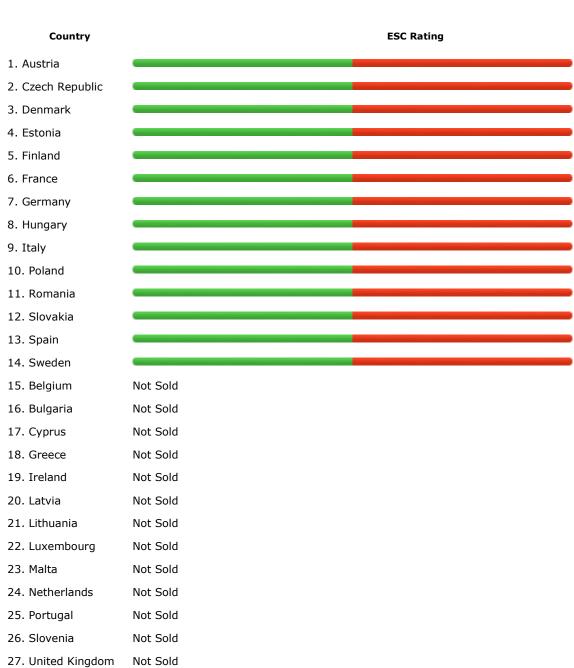

Means ESC is standard fit – buy this model with confidence.

## **YELLOW**

Check if the vehicle you wish to buy has ESC fitted - if not you will have to pay for it.

#### RFD