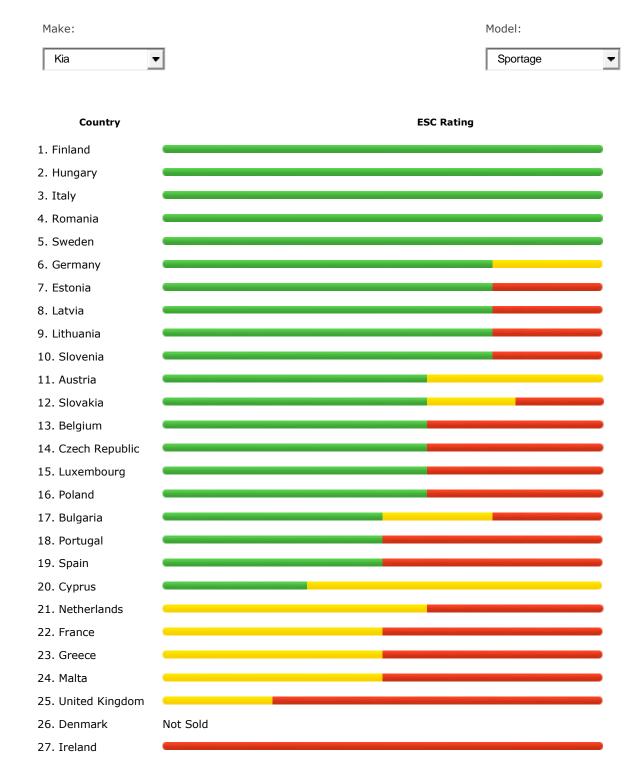

#### GREEN

Means ESC is standard fit – buy this model with confidence.

## **YELLOW**

Check if the vehicle you wish to buy has ESC fitted – if not you will have to pay for it.

#### RFD

Make:

| Kia                | <del>-</del> |  |            | Picanto |   |
|--------------------|--------------|--|------------|---------|---|
| _                  | _            |  |            |         | _ |
| _                  |              |  |            |         |   |
| Country            |              |  | ESC Rating |         |   |
| 1. Spain           |              |  |            |         |   |
| 2. Poland          |              |  |            |         |   |
| 3. Ireland         |              |  |            |         |   |
| 4. Belgium         |              |  |            |         |   |
| 5. France          |              |  |            |         |   |
| 6. Finland         |              |  |            | · ———   |   |
| 7. Malta           |              |  |            |         |   |
| 8. Cyprus          |              |  |            |         |   |
| 9. Portugal        |              |  |            |         |   |
| 10. Austria        |              |  |            |         |   |
| 11. Bulgaria       |              |  |            |         |   |
| 12. Czech Republic |              |  |            |         |   |
| 13. Denmark        |              |  |            |         |   |
| 14. Estonia        |              |  |            |         |   |
| 15. Germany        |              |  |            |         |   |
| 16. Greece         |              |  |            |         |   |
| 17. Hungary        |              |  |            |         |   |
| 18. Italy          |              |  |            |         |   |
| 19. Latvia         |              |  |            |         |   |
| 20. Lithuania      |              |  |            |         |   |
| 21. Luxembourg     |              |  |            |         |   |
| 22. Netherlands    |              |  |            |         |   |
| 23. Romania        | Not Sold     |  |            |         |   |
| 24. Slovakia       |              |  |            |         |   |
| 25. Slovenia       |              |  |            |         |   |
| 26. Sweden         |              |  |            |         |   |
| 27. United Kingdom |              |  |            |         |   |