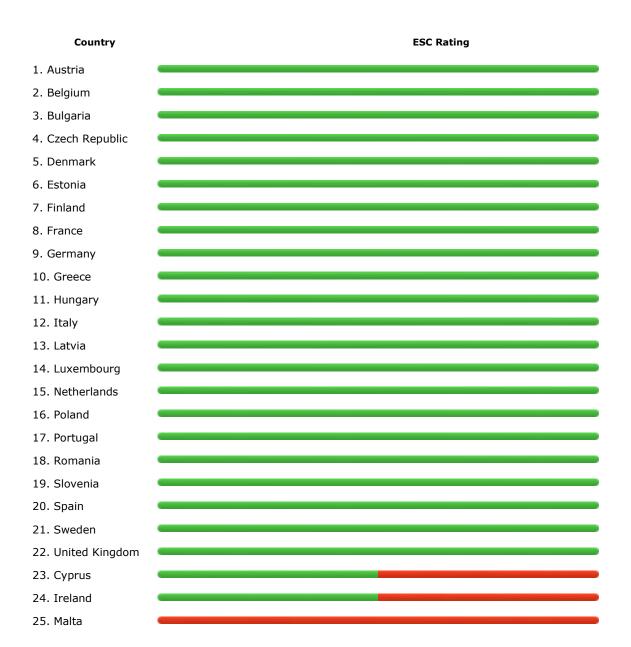

### RED

| Make: |            | Model: | Model: |        |   |
|-------|------------|--------|--------|--------|---|
|       | Mitsubishi | •      |        | Pajero | • |

| Country            | ESC Rating |
|--------------------|------------|
| 1. Austria         |            |
| 2. Belgium         |            |
| 3. Bulgaria        |            |
| 4. Cyprus          |            |
| 5. Czech Republic  |            |
| 6. Denmark         |            |
| 7. Estonia         |            |
| 8. Finland         |            |
| 9. France          |            |
| 10. Germany        |            |
| 11. Greece         |            |
| 12. Hungary        |            |
| 13. Ireland        |            |
| 14. Italy          |            |
| 15. Latvia         |            |
| 16. Luxembourg     |            |
| 17. Malta          |            |
| 18. Netherlands    |            |
| 19. Poland         |            |
| 20. Portugal       |            |
| 21. Romania        |            |
| 22. Slovenia       |            |
| 23. Spain          |            |
| 24. Sweden         |            |
| 25. United Kingdom |            |