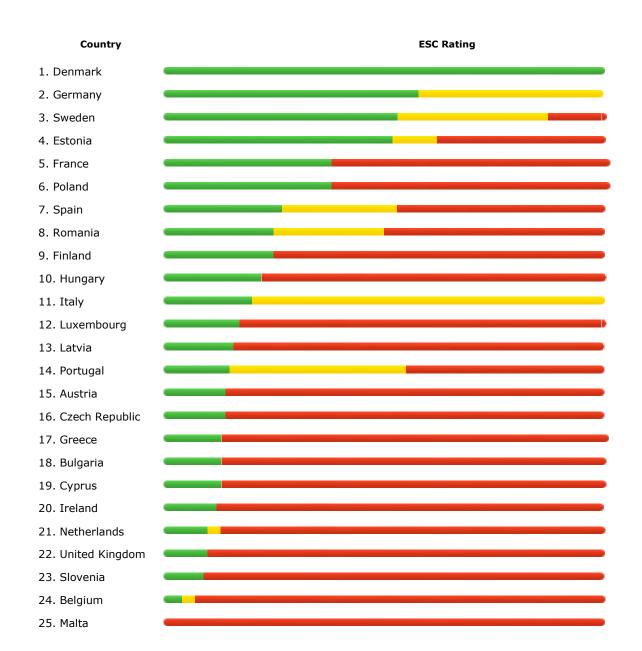

### RED

| Make: |            | Model: | Model: |        |   |
|-------|------------|--------|--------|--------|---|
|       | Mitsubishi | •      |        | Pajero | • |

| Country            | ESC Rating |
|--------------------|------------|
| 1. Austria         |            |
| 2. Belgium         |            |
| 3. Bulgaria        |            |
| 4. Cyprus          |            |
| 5. Czech Republic  |            |
| 6. Denmark         |            |
| 7. Estonia         |            |
| 8. Finland         |            |
| 9. France          |            |
| 10. Germany        |            |
| 11. Greece         |            |
| 12. Hungary        |            |
| 13. Ireland        |            |
| 14. Italy          |            |
| 15. Latvia         |            |
| 16. Luxembourg     |            |
| 17. Malta          |            |
| 18. Netherlands    |            |
| 19. Poland         |            |
| 20. Portugal       |            |
| 21. Romania        |            |
| 22. Slovenia       |            |
| 23. Spain          |            |
| 24. Sweden         |            |
| 25. United Kingdom |            |