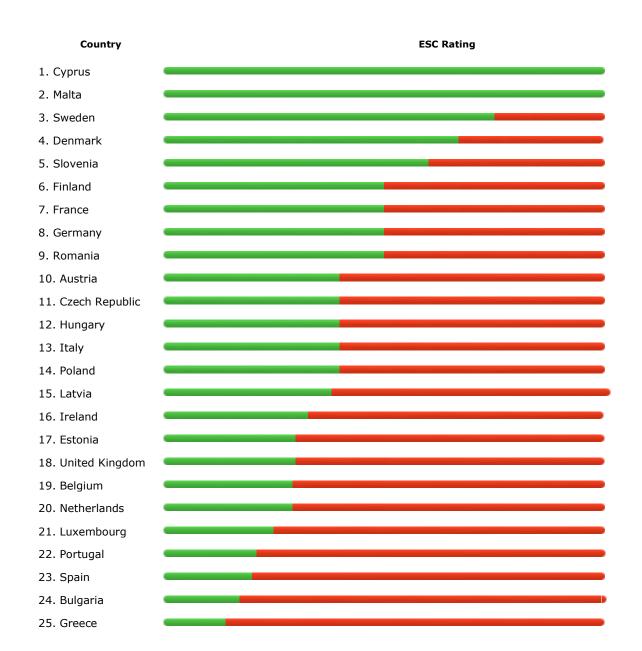

### RED

| Make: |            | Model: | Model: |        |   |
|-------|------------|--------|--------|--------|---|
|       | Mitsubishi | •      |        | Pajero | • |

| Country            | ESC Rating |
|--------------------|------------|
| 1. Austria         |            |
| 2. Belgium         |            |
| 3. Bulgaria        |            |
| 4. Cyprus          |            |
| 5. Czech Republic  |            |
| 6. Denmark         |            |
| 7. Estonia         |            |
| 8. Finland         |            |
| 9. France          |            |
| 10. Germany        |            |
| 11. Greece         |            |
| 12. Hungary        |            |
| 13. Ireland        |            |
| 14. Italy          |            |
| 15. Latvia         |            |
| 16. Luxembourg     |            |
| 17. Malta          |            |
| 18. Netherlands    |            |
| 19. Poland         |            |
| 20. Portugal       |            |
| 21. Romania        |            |
| 22. Slovenia       |            |
| 23. Spain          |            |
| 24. Sweden         |            |
| 25. United Kingdom |            |