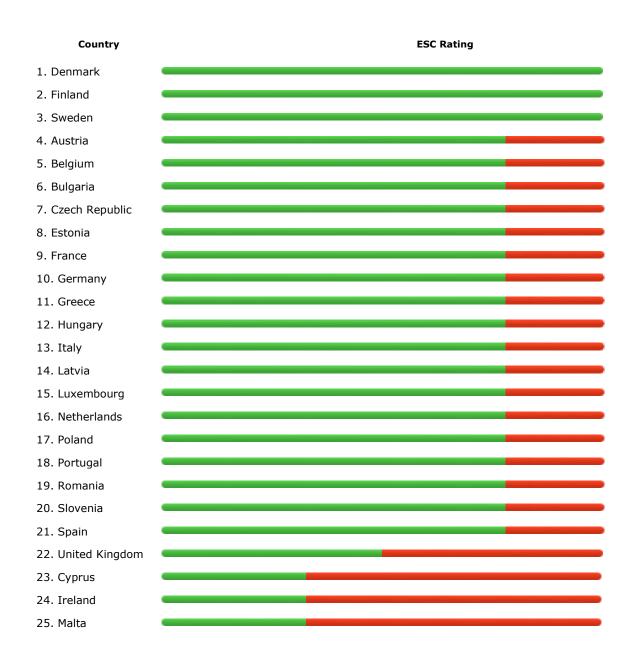

### RED

| Make: |            | Model: | Model: |        |   |
|-------|------------|--------|--------|--------|---|
|       | Mitsubishi | •      |        | Pajero | • |

| Country            | ESC Rating |
|--------------------|------------|
| 1. Austria         |            |
| 2. Belgium         |            |
| 3. Bulgaria        |            |
| 4. Cyprus          |            |
| 5. Czech Republic  |            |
| 6. Denmark         |            |
| 7. Estonia         |            |
| 8. Finland         |            |
| 9. France          |            |
| 10. Germany        |            |
| 11. Greece         |            |
| 12. Hungary        |            |
| 13. Ireland        |            |
| 14. Italy          |            |
| 15. Latvia         |            |
| 16. Luxembourg     |            |
| 17. Malta          |            |
| 18. Netherlands    |            |
| 19. Poland         |            |
| 20. Portugal       |            |
| 21. Romania        |            |
| 22. Slovenia       |            |
| 23. Spain          |            |
| 24. Sweden         |            |
| 25. United Kingdom |            |