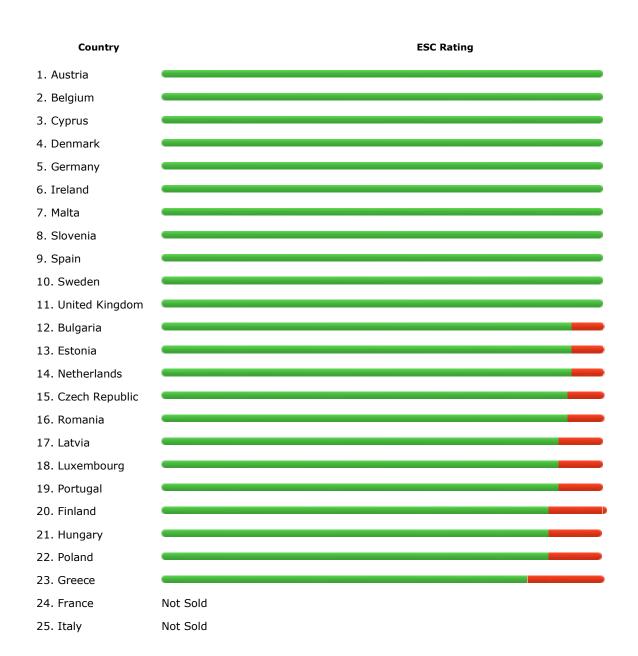

### RED

| Make: |            | Model: | Model: |        |   |
|-------|------------|--------|--------|--------|---|
|       | Mitsubishi | •      |        | Pajero | • |

| Country            | ESC Rating |
|--------------------|------------|
| 1. Austria         |            |
| 2. Belgium         |            |
| 3. Bulgaria        |            |
| 4. Cyprus          |            |
| 5. Czech Republic  |            |
| 6. Denmark         |            |
| 7. Estonia         |            |
| 8. Finland         |            |
| 9. France          |            |
| 10. Germany        |            |
| 11. Greece         |            |
| 12. Hungary        |            |
| 13. Ireland        |            |
| 14. Italy          |            |
| 15. Latvia         |            |
| 16. Luxembourg     |            |
| 17. Malta          |            |
| 18. Netherlands    |            |
| 19. Poland         |            |
| 20. Portugal       |            |
| 21. Romania        |            |
| 22. Slovenia       |            |
| 23. Spain          |            |
| 24. Sweden         |            |
| 25. United Kingdom |            |