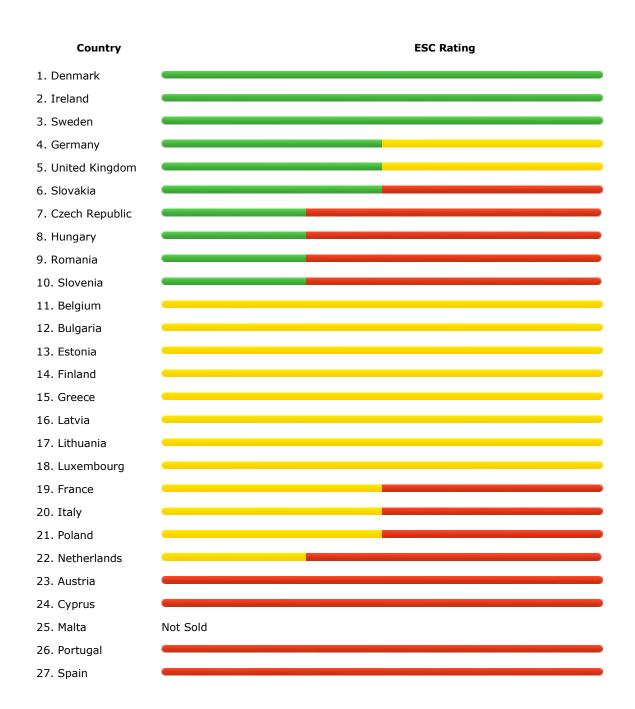

Means ESC is standard fit – buy this model with confidence.

## **YFLLOW**

Check if the vehicle you wish to buy has ESC fitted – if not you will have to pay for it.

## RED

| Make:  |   |  | Model:       |   |
|--------|---|--|--------------|---|
| Suzuki | ▼ |  | Grand Vitara | • |

Means ESC is standard fit – buy this model with confidence.