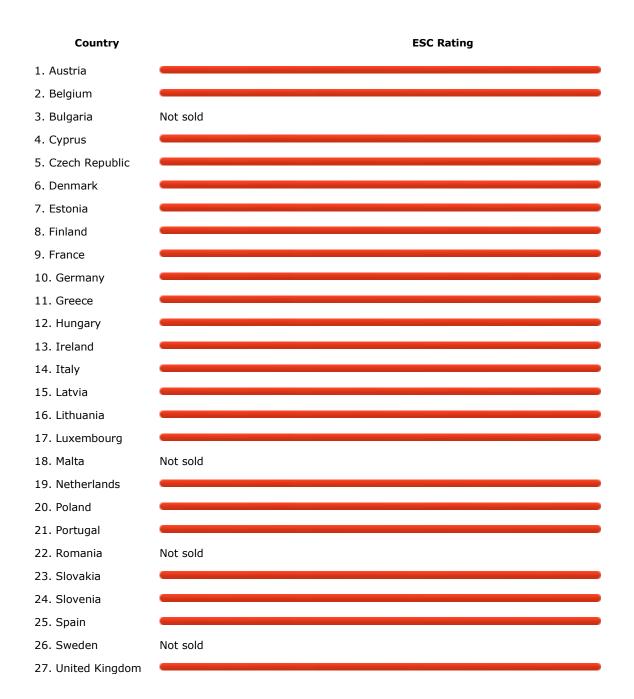

Means ESC is standard fit – buy this model with confidence.

## **YFLLOW**

Check if the vehicle you wish to buy has ESC fitted – if not you will have to pay for it.

## RED

| Make:  |   |  | Model:       |   |
|--------|---|--|--------------|---|
| Suzuki | ▼ |  | Grand Vitara | • |

Means ESC is standard fit – buy this model with confidence.