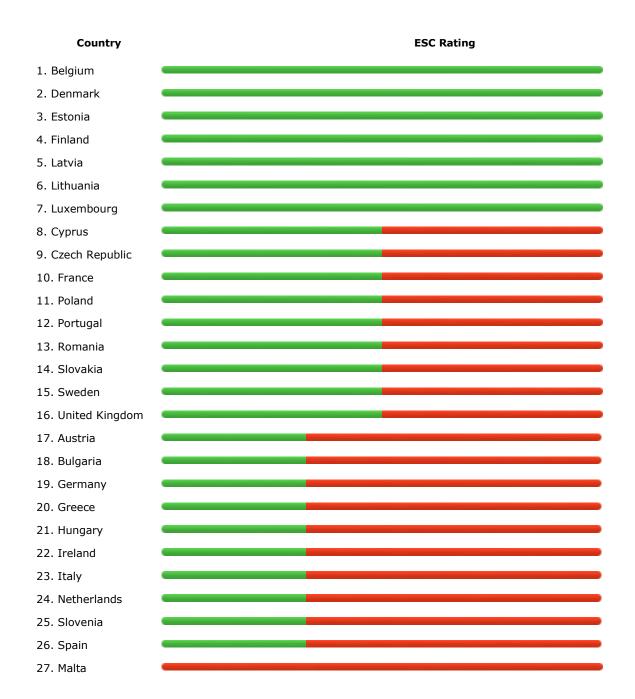

Means ESC is standard fit – buy this model with confidence.

## **YFLLOW**

Check if the vehicle you wish to buy has ESC fitted – if not you will have to pay for it.

## RED

| Make:  |   |  | Model:       |   |
|--------|---|--|--------------|---|
| Suzuki | ▼ |  | Grand Vitara | • |

Means ESC is standard fit – buy this model with confidence.