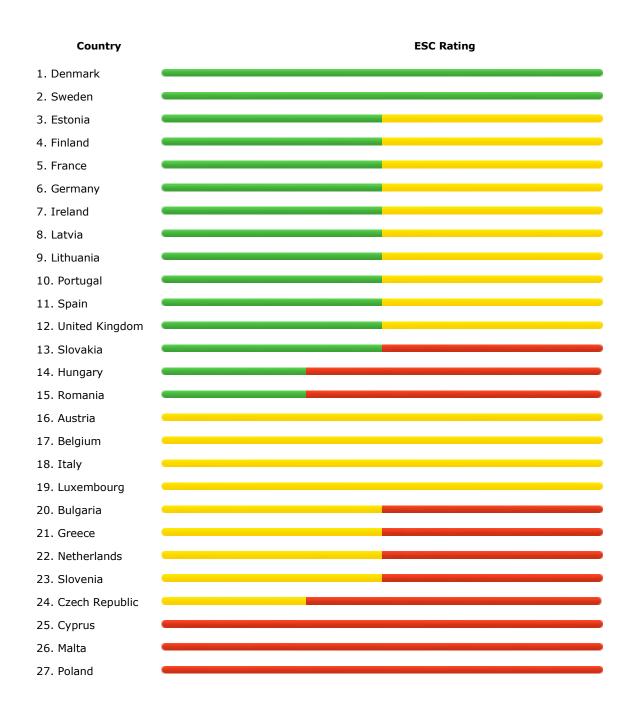

## RED

| Make: |        |   | Model:       |
|-------|--------|---|--------------|
|       | Suzuki | v | Sw ift Sport |

Means ESC is standard fit – buy this model with confidence.

## **YELLOW**

Check if the vehicle you wish to buy has ESC fitted – if not you will have to pay for it.

### RFD

| Make:  |   | Model: |  |  |
|--------|---|--------|--|--|
| Suzuki | • | SX4    |  |  |