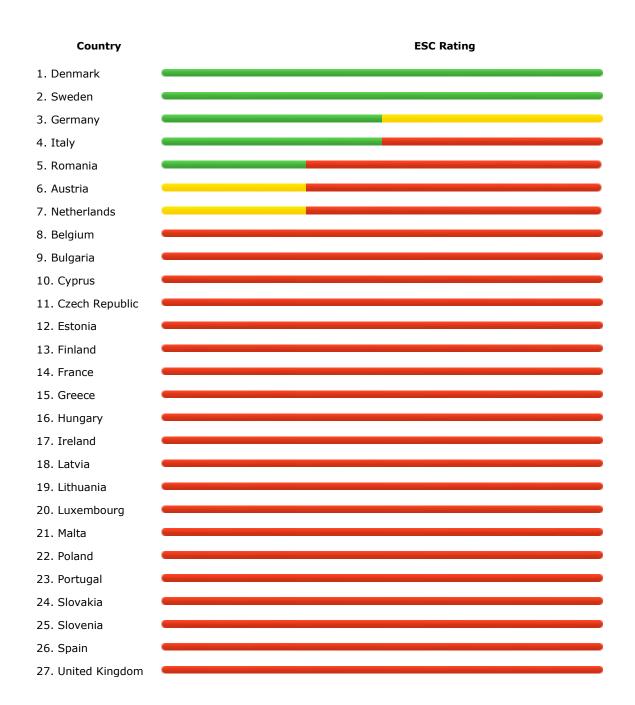

## RED

| Make:  |   |  | Model:       |   |
|--------|---|--|--------------|---|
| Suzuki | ▼ |  | Grand Vitara | • |

Means ESC is standard fit – buy this model with confidence.

## **YELLOW**

Check if the vehicle you wish to buy has ESC fitted – if not you will have to pay for it.

## **RED**

| Make:  |   | Model: |       |   |
|--------|---|--------|-------|---|
| Suzuki | - |        | Jimny | _ |

Means ESC is standard fit – buy this model with confidence.