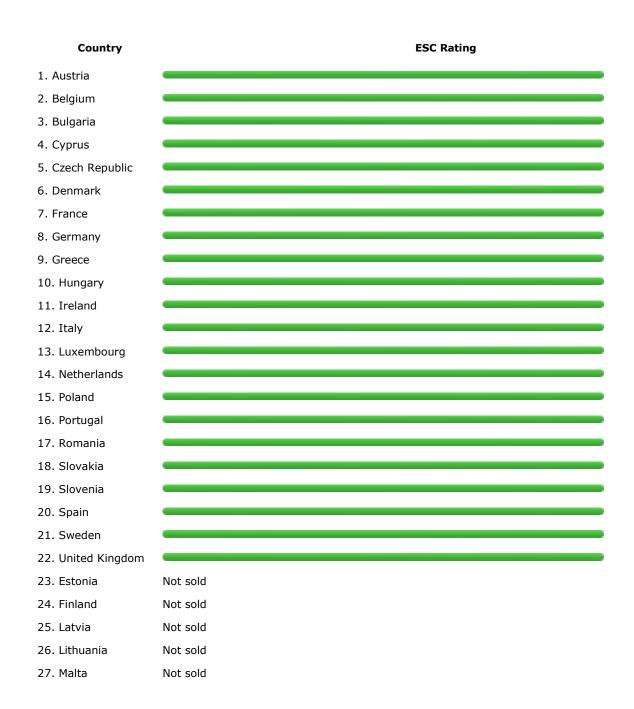

## RED

Means ESC is standard fit – buy this model with confidence.

## **YELLOW**

Check if the vehicle you wish to buy has ESC fitted – if not you will have to pay for it.

### RFD

| Make:  | M | odel: |          |  |
|--------|---|-------|----------|--|
| Suzuki | ▼ | Swift | <b>-</b> |  |

Means ESC is standard fit – buy this model with confidence.