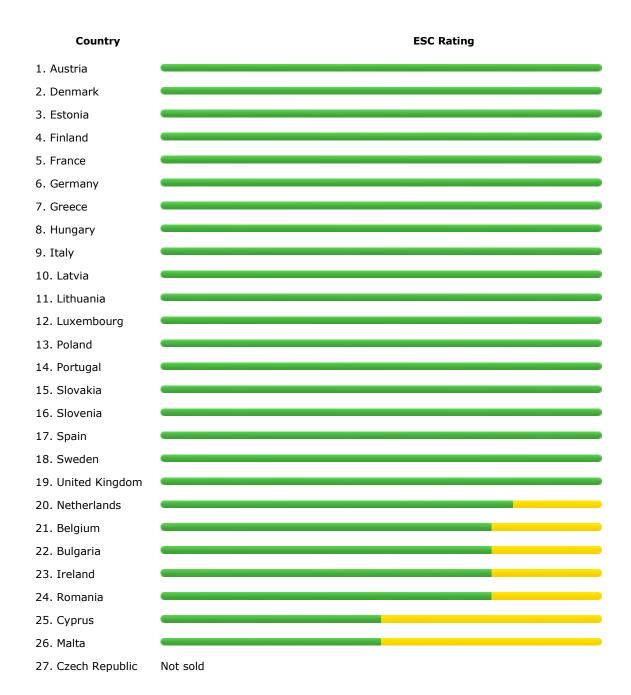

Means ESC is standard fit – buy this model with confidence.

## **YELLOW**

Check if the vehicle you wish to buy has ESC fitted – if not you will have to pay for it.