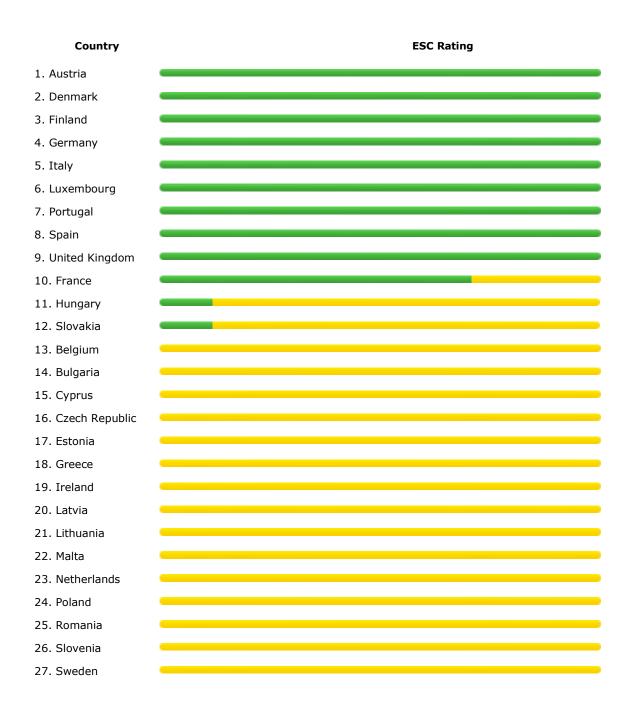

Means ESC is standard fit – buy this model with confidence.

## **YELLOW**

Check if the vehicle you wish to buy has ESC fitted – if not you will have to pay for it.