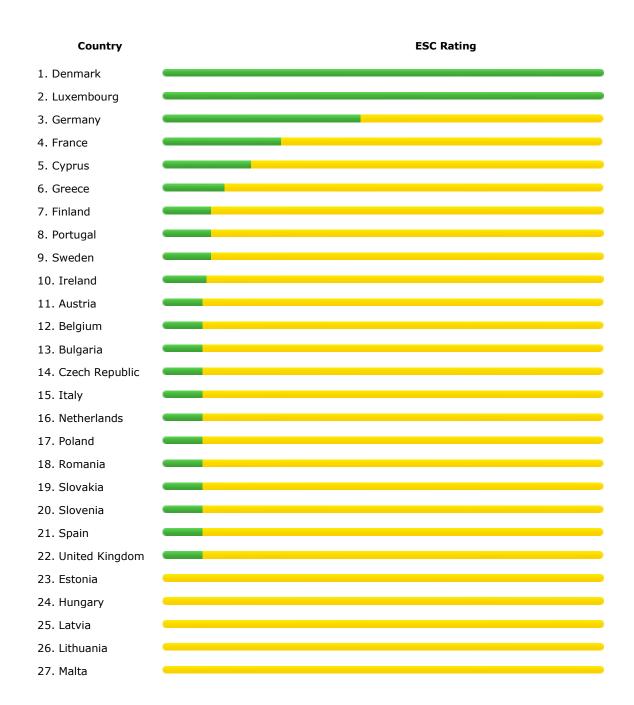

## **YELLOW**

Check if the vehicle you wish to buy has ESC fitted – if not you will have to pay for it.