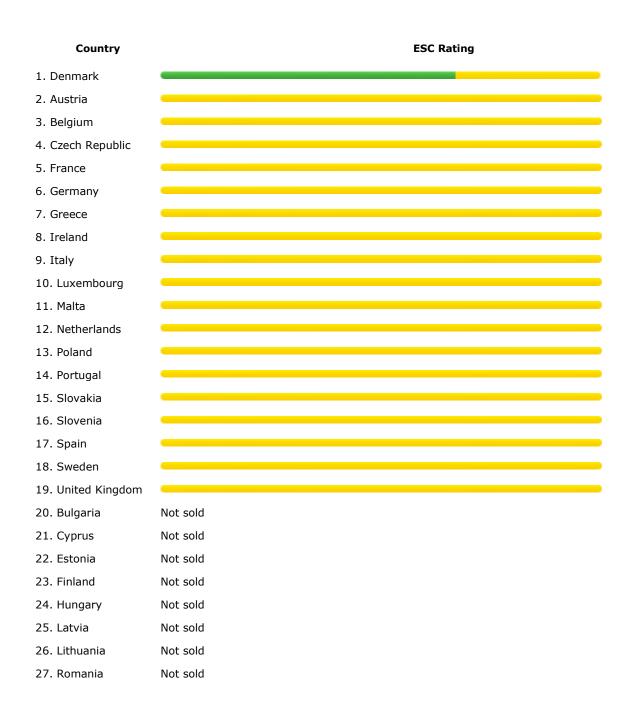

Means ESC is standard fit – buy this model with confidence.

## **YELLOW**

Check if the vehicle you wish to buy has ESC fitted – if not you will have to pay for it.