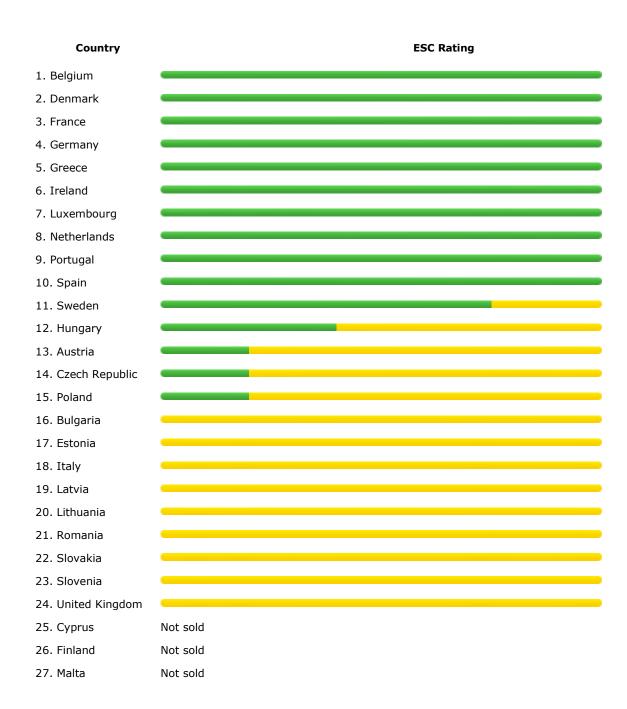

## **YELLOW**

Check if the vehicle you wish to buy has ESC fitted – if not you will have to pay for it.