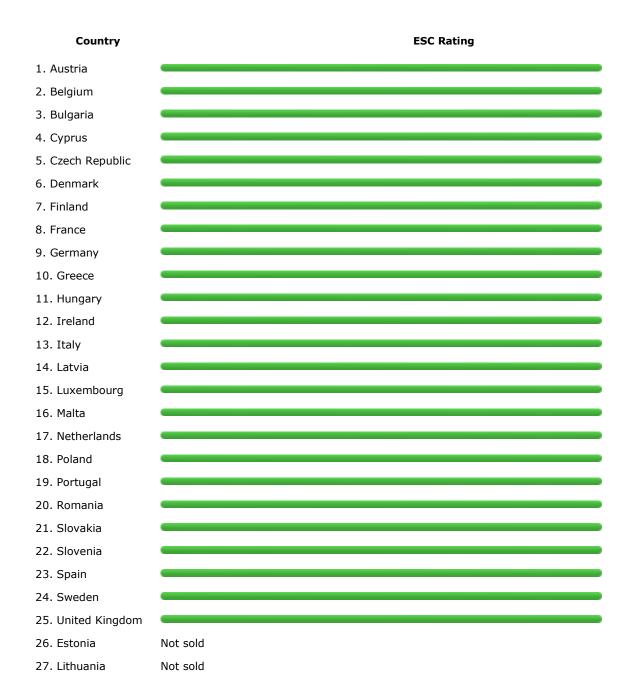

Means ESC is standard fit – buy this model with confidence.

## **YELLOW**

Check if the vehicle you wish to buy has ESC fitted – if not you will have to pay for it.

## RED

| 1 | Make: |  | Model: |   |
|---|-------|--|--------|---|
| ľ | VW    |  | Eos    | • |

Means ESC is standard fit – buy this model with confidence.

## **YELLOW**

Check if the vehicle you wish to buy has ESC fitted - if not you will have to pay for it.

## RED

| ı | Make: | Mode | 1: |
|---|-------|------|----|
|   | VW    | Fox  | -  |

Means ESC is standard fit – buy this model with confidence.

## **YFLLOW**

Check if the vehicle you wish to buy has ESC fitted – if not you will have to pay for it.