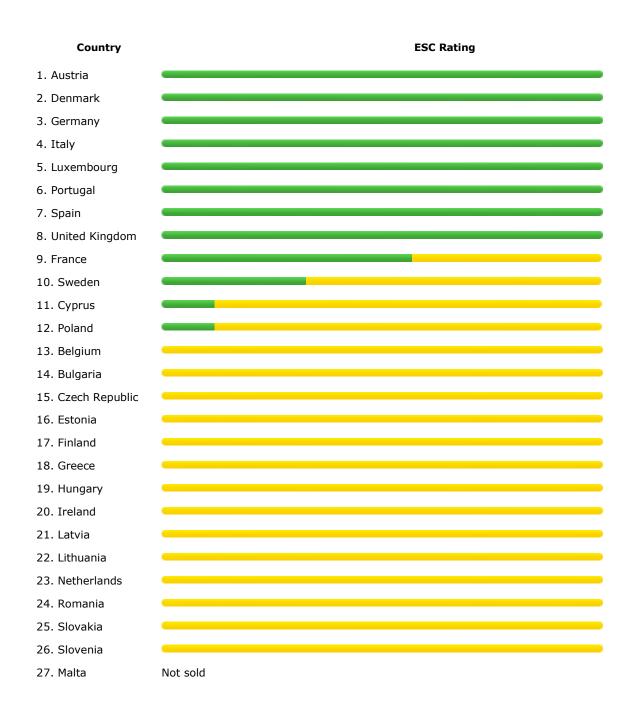

Means ESC is standard fit – buy this model with confidence.

## **YELLOW**

Check if the vehicle you wish to buy has ESC fitted – if not you will have to pay for it.