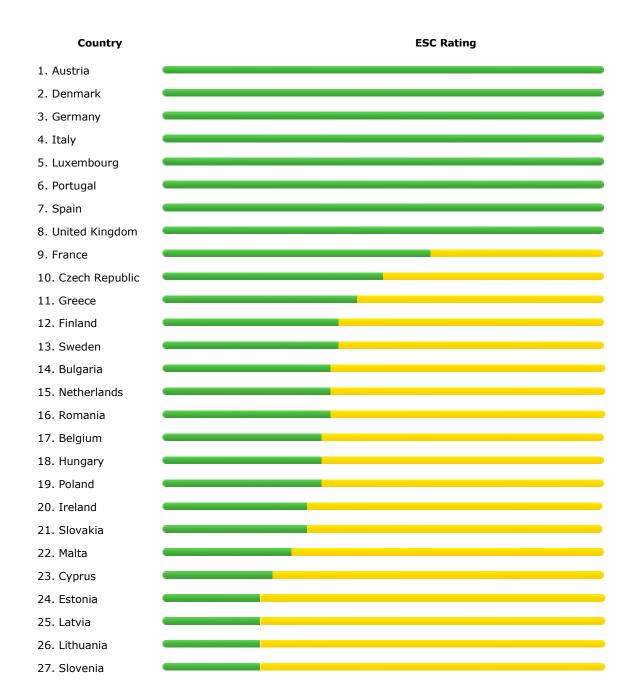

Means ESC is standard fit – buy this model with confidence.

## **YELLOW**

Check if the vehicle you wish to buy has ESC fitted – if not you will have to pay for it.