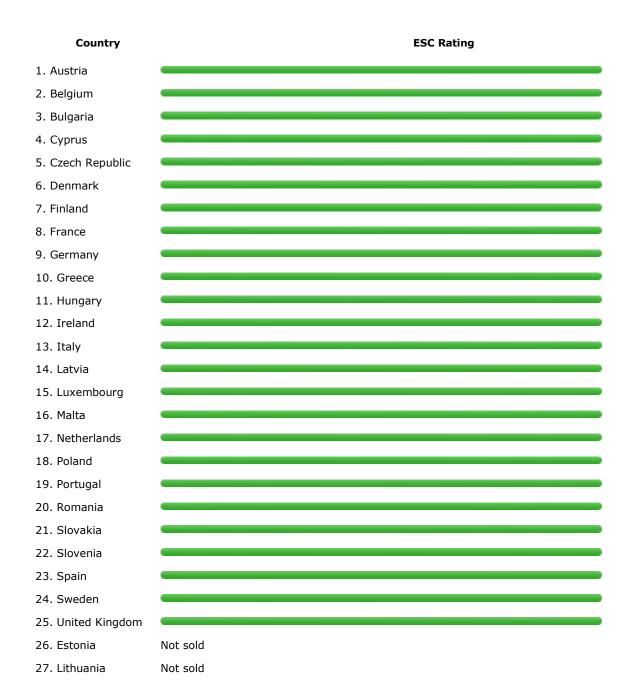

Means ESC is standard fit – buy this model with confidence.

## **YELLOW**

Check if the vehicle you wish to buy has ESC fitted – if not you will have to pay for it.