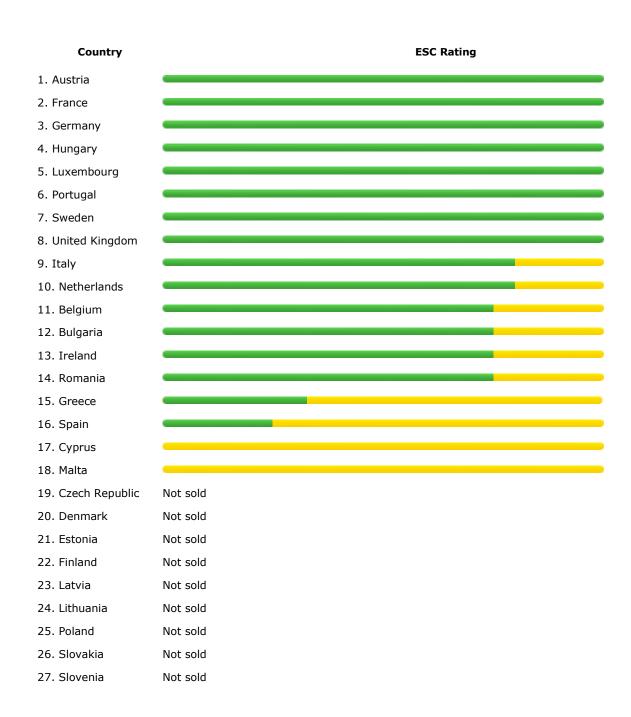

Means ESC is standard fit – buy this model with confidence.

## **YELLOW**

Check if the vehicle you wish to buy has ESC fitted – if not you will have to pay for it.