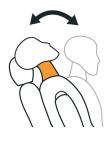

### **REAR IMPACT (WHIPLASH)**

2,5 pts

|                   | Passenger of         |
|-------------------|----------------------|
|                   | Windscreen           |
| Jer               | Steering who         |
|                   | Steering who         |
|                   | Chest conta<br>wheel |
| 8 pts             | UPPER LEC            |
| 6,7 pts           | Stiff structur       |
|                   | Concentrate          |
|                   | LOWER LE             |
| 2                 | Footwell Co          |
|                   | Rearward pe          |
| A                 | Upward ped           |
| $\langle \rangle$ |                      |

### WHIPLASH

| Seat description     | Standard, fabric, 6 way adjust |
|----------------------|--------------------------------|
| Head restraint type  | Active                         |
| Geometric assessment | 0,9 pts                        |
| TESTS                |                                |
| - High severity      | 2 pts                          |
| - Medium severity    | 2 pts                          |
| - Low severity       | 1,9 pts                        |

### Adult occupant

The E Class is fitted as standard with Mercedes Benz's 'PRE SAFE'' system which senses when an accident is about to occur and primes the restraint and protection systems in readiness for the collision. In Euro NCAP's frontal and side barrier impacts, the PRE-SAFE System was not activated. The passenger compartment remained stable in the frontal impact, the windscreen pillar moving rearwards by only 3mm. Dummy readings indicated good protection of the knees and femurs of both driver and passenger. Mercedes were able to demonstrate that occupants of different sizes, and those sat in different seating positions, would have a similar level of protection against upper leg injuries. Maximum points were scored in the side barrier test. In the more severe side pole test, protection offered by the chest was rated as marginal. Protection against whiplash injuries in a rear impact was also rated as marginal.