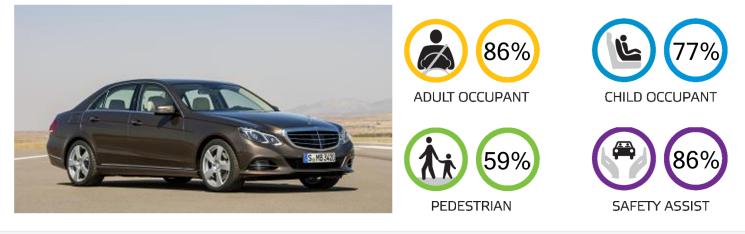

# **Mercedes E-Class**

Mercedes Benz E 220 CDI 'Avantgarde', LHD

### **ADULT OCCUPANT**

Total 31 pts | 86%

## CHILD OCCUPANT

# Total 38 pts | 77%

| 18 MONTH OLD CHILD                                                                                                                                                                                                                                                                                                                                                                                                                                                                                                                                                                                                                                                                                                                                                                                                                                                                                                                                                                                                                                                                                                                                                                                                                                                                                                                                                                                                                                                                                                                                                                                                                                                                                                                                                                                                                                                                                                                                                                                                                                           | FRONTAL IMPACT                                                                                                    |                                                                                          |  |
|--------------------------------------------------------------------------------------------------------------------------------------------------------------------------------------------------------------------------------------------------------------------------------------------------------------------------------------------------------------------------------------------------------------------------------------------------------------------------------------------------------------------------------------------------------------------------------------------------------------------------------------------------------------------------------------------------------------------------------------------------------------------------------------------------------------------------------------------------------------------------------------------------------------------------------------------------------------------------------------------------------------------------------------------------------------------------------------------------------------------------------------------------------------------------------------------------------------------------------------------------------------------------------------------------------------------------------------------------------------------------------------------------------------------------------------------------------------------------------------------------------------------------------------------------------------------------------------------------------------------------------------------------------------------------------------------------------------------------------------------------------------------------------------------------------------------------------------------------------------------------------------------------------------------------------------------------------------------------------------------------------------------------------------------------------------|-------------------------------------------------------------------------------------------------------------------|------------------------------------------------------------------------------------------|--|
| Restraint Britax Romer Baby Safe                                                                                                                                                                                                                                                                                                                                                                                                                                                                                                                                                                                                                                                                                                                                                                                                                                                                                                                                                                                                                                                                                                                                                                                                                                                                                                                                                                                                                                                                                                                                                                                                                                                                                                                                                                                                                                                                                                                                                                                                                             | Head forward movement                                                                                             | protected                                                                                |  |
| Group 0, 0+                                                                                                                                                                                                                                                                                                                                                                                                                                                                                                                                                                                                                                                                                                                                                                                                                                                                                                                                                                                                                                                                                                                                                                                                                                                                                                                                                                                                                                                                                                                                                                                                                                                                                                                                                                                                                                                                                                                                                                                                                                                  | Head acceleration                                                                                                 | good                                                                                     |  |
| Facing rearward                                                                                                                                                                                                                                                                                                                                                                                                                                                                                                                                                                                                                                                                                                                                                                                                                                                                                                                                                                                                                                                                                                                                                                                                                                                                                                                                                                                                                                                                                                                                                                                                                                                                                                                                                                                                                                                                                                                                                                                                                                              | Chest load                                                                                                        | fair                                                                                     |  |
| Installation Adult seatbelt                                                                                                                                                                                                                                                                                                                                                                                                                                                                                                                                                                                                                                                                                                                                                                                                                                                                                                                                                                                                                                                                                                                                                                                                                                                                                                                                                                                                                                                                                                                                                                                                                                                                                                                                                                                                                                                                                                                                                                                                                                  |                                                                                                                   |                                                                                          |  |
|                                                                                                                                                                                                                                                                                                                                                                                                                                                                                                                                                                                                                                                                                                                                                                                                                                                                                                                                                                                                                                                                                                                                                                                                                                                                                                                                                                                                                                                                                                                                                                                                                                                                                                                                                                                                                                                                                                                                                                                                                                                              | SIDE IMPACT                                                                                                       |                                                                                          |  |
| PERFORMANCE 8,8 pts                                                                                                                                                                                                                                                                                                                                                                                                                                                                                                                                                                                                                                                                                                                                                                                                                                                                                                                                                                                                                                                                                                                                                                                                                                                                                                                                                                                                                                                                                                                                                                                                                                                                                                                                                                                                                                                                                                                                                                                                                                          | Head containment                                                                                                  | protected                                                                                |  |
| INSTRUCTIONS 4 pts                                                                                                                                                                                                                                                                                                                                                                                                                                                                                                                                                                                                                                                                                                                                                                                                                                                                                                                                                                                                                                                                                                                                                                                                                                                                                                                                                                                                                                                                                                                                                                                                                                                                                                                                                                                                                                                                                                                                                                                                                                           | Head acceleration                                                                                                 | good                                                                                     |  |
| INSTALLATION 2 pts                                                                                                                                                                                                                                                                                                                                                                                                                                                                                                                                                                                                                                                                                                                                                                                                                                                                                                                                                                                                                                                                                                                                                                                                                                                                                                                                                                                                                                                                                                                                                                                                                                                                                                                                                                                                                                                                                                                                                                                                                                           |                                                                                                                   |                                                                                          |  |
|                                                                                                                                                                                                                                                                                                                                                                                                                                                                                                                                                                                                                                                                                                                                                                                                                                                                                                                                                                                                                                                                                                                                                                                                                                                                                                                                                                                                                                                                                                                                                                                                                                                                                                                                                                                                                                                                                                                                                                                                                                                              |                                                                                                                   |                                                                                          |  |
| 3 YEAR OLD CHILD                                                                                                                                                                                                                                                                                                                                                                                                                                                                                                                                                                                                                                                                                                                                                                                                                                                                                                                                                                                                                                                                                                                                                                                                                                                                                                                                                                                                                                                                                                                                                                                                                                                                                                                                                                                                                                                                                                                                                                                                                                             | FRONTAL IMPACT                                                                                                    |                                                                                          |  |
| Restraint Britax Romer Duo Plus                                                                                                                                                                                                                                                                                                                                                                                                                                                                                                                                                                                                                                                                                                                                                                                                                                                                                                                                                                                                                                                                                                                                                                                                                                                                                                                                                                                                                                                                                                                                                                                                                                                                                                                                                                                                                                                                                                                                                                                                                              | Head forward movement                                                                                             | protected                                                                                |  |
| Group 1                                                                                                                                                                                                                                                                                                                                                                                                                                                                                                                                                                                                                                                                                                                                                                                                                                                                                                                                                                                                                                                                                                                                                                                                                                                                                                                                                                                                                                                                                                                                                                                                                                                                                                                                                                                                                                                                                                                                                                                                                                                      | Head acceleration                                                                                                 | good                                                                                     |  |
| Facing forward                                                                                                                                                                                                                                                                                                                                                                                                                                                                                                                                                                                                                                                                                                                                                                                                                                                                                                                                                                                                                                                                                                                                                                                                                                                                                                                                                                                                                                                                                                                                                                                                                                                                                                                                                                                                                                                                                                                                                                                                                                               | Chest load                                                                                                        | fair                                                                                     |  |
| Installation ISOFIX anchorages and top tether                                                                                                                                                                                                                                                                                                                                                                                                                                                                                                                                                                                                                                                                                                                                                                                                                                                                                                                                                                                                                                                                                                                                                                                                                                                                                                                                                                                                                                                                                                                                                                                                                                                                                                                                                                                                                                                                                                                                                                                                                |                                                                                                                   |                                                                                          |  |
|                                                                                                                                                                                                                                                                                                                                                                                                                                                                                                                                                                                                                                                                                                                                                                                                                                                                                                                                                                                                                                                                                                                                                                                                                                                                                                                                                                                                                                                                                                                                                                                                                                                                                                                                                                                                                                                                                                                                                                                                                                                              | SIDE IMPACT                                                                                                       |                                                                                          |  |
| PERFORMANCE 10,7 pts                                                                                                                                                                                                                                                                                                                                                                                                                                                                                                                                                                                                                                                                                                                                                                                                                                                                                                                                                                                                                                                                                                                                                                                                                                                                                                                                                                                                                                                                                                                                                                                                                                                                                                                                                                                                                                                                                                                                                                                                                                         | Head containment                                                                                                  | protected                                                                                |  |
| INSTRUCTIONS 4 pts                                                                                                                                                                                                                                                                                                                                                                                                                                                                                                                                                                                                                                                                                                                                                                                                                                                                                                                                                                                                                                                                                                                                                                                                                                                                                                                                                                                                                                                                                                                                                                                                                                                                                                                                                                                                                                                                                                                                                                                                                                           | Head acceleration                                                                                                 | good                                                                                     |  |
| INSTALLATION 2 pts                                                                                                                                                                                                                                                                                                                                                                                                                                                                                                                                                                                                                                                                                                                                                                                                                                                                                                                                                                                                                                                                                                                                                                                                                                                                                                                                                                                                                                                                                                                                                                                                                                                                                                                                                                                                                                                                                                                                                                                                                                           |                                                                                                                   |                                                                                          |  |
|                                                                                                                                                                                                                                                                                                                                                                                                                                                                                                                                                                                                                                                                                                                                                                                                                                                                                                                                                                                                                                                                                                                                                                                                                                                                                                                                                                                                                                                                                                                                                                                                                                                                                                                                                                                                                                                                                                                                                                                                                                                              |                                                                                                                   |                                                                                          |  |
| VEHICLE BASED 6 pts<br>ASSESSMENT                                                                                                                                                                                                                                                                                                                                                                                                                                                                                                                                                                                                                                                                                                                                                                                                                                                                                                                                                                                                                                                                                                                                                                                                                                                                                                                                                                                                                                                                                                                                                                                                                                                                                                                                                                                                                                                                                                                                                                                                                            | Airbag warning Label                                                                                              | Text and pictogram label permanently attached to both side of the passenger sun visor    |  |
|                                                                                                                                                                                                                                                                                                                                                                                                                                                                                                                                                                                                                                                                                                                                                                                                                                                                                                                                                                                                                                                                                                                                                                                                                                                                                                                                                                                                                                                                                                                                                                                                                                                                                                                                                                                                                                                                                                                                                                                                                                                              |                                                                                                                   |                                                                                          |  |
| PEDESTRIAN Total 21 pts   5                                                                                                                                                                                                                                                                                                                                                                                                                                                                                                                                                                                                                                                                                                                                                                                                                                                                                                                                                                                                                                                                                                                                                                                                                                                                                                                                                                                                                                                                                                                                                                                                                                                                                                                                                                                                                                                                                                                                                                                                                                  | 59% SAFETY A                                                                                                      |                                                                                          |  |
| PEDESTRIAN Total 21 pts   5                                                                                                                                                                                                                                                                                                                                                                                                                                                                                                                                                                                                                                                                                                                                                                                                                                                                                                                                                                                                                                                                                                                                                                                                                                                                                                                                                                                                                                                                                                                                                                                                                                                                                                                                                                                                                                                                                                                                                                                                                                  |                                                                                                                   |                                                                                          |  |
| PEDESTRIAN Total 21 pts   5                                                                                                                                                                                                                                                                                                                                                                                                                                                                                                                                                                                                                                                                                                                                                                                                                                                                                                                                                                                                                                                                                                                                                                                                                                                                                                                                                                                                                                                                                                                                                                                                                                                                                                                                                                                                                                                                                                                                                                                                                                  | SPEED LIMITA                                                                                                      | SSIST Total 6 pts   86%                                                                  |  |
| PEDESTRIAN Total 21 pts   5                                                                                                                                                                                                                                                                                                                                                                                                                                                                                                                                                                                                                                                                                                                                                                                                                                                                                                                                                                                                                                                                                                                                                                                                                                                                                                                                                                                                                                                                                                                                                                                                                                                                                                                                                                                                                                                                                                                                                                                                                                  |                                                                                                                   | SSIST Total 6 pts   86%                                                                  |  |
| PEDESTRIAN Total 21 pts   5                                                                                                                                                                                                                                                                                                                                                                                                                                                                                                                                                                                                                                                                                                                                                                                                                                                                                                                                                                                                                                                                                                                                                                                                                                                                                                                                                                                                                                                                                                                                                                                                                                                                                                                                                                                                                                                                                                                                                                                                                                  | SPEED LIMITA<br>- active, standar<br>ELECTRONIC                                                                   | SSIST Total 6 pts   86%                                                                  |  |
| PEDESTRIAN Total 21 pts   5                                                                                                                                                                                                                                                                                                                                                                                                                                                                                                                                                                                                                                                                                                                                                                                                                                                                                                                                                                                                                                                                                                                                                                                                                                                                                                                                                                                                                                                                                                                                                                                                                                                                                                                                                                                                                                                                                                                                                                                                                                  | SPEED LIMITA<br>- active, standa                                                                                  | SSIST       Total 6 pts   86%         TION ASSISTANCE       0 pts         rd             |  |
| PEDESTRIAN Total 21 pts   5                                                                                                                                                                                                                                                                                                                                                                                                                                                                                                                                                                                                                                                                                                                                                                                                                                                                                                                                                                                                                                                                                                                                                                                                                                                                                                                                                                                                                                                                                                                                                                                                                                                                                                                                                                                                                                                                                                                                                                                                                                  | SPEED LIMITA<br>- active, standar<br>ELECTRONIC                                                                   | SSIST       Total 6 pts   86%         TION ASSISTANCE       0 pts         rd             |  |
| PEDESTRIAN Total 21 pts 2                                                                                                                                                                                                                                                                                                                                                                                                                                                                                                                                                                                                                                                                                                                                                                                                                                                                                                                                                                                                                                                                                                                                                                                                                                                                                                                                                                                                                                                                                                                                                                                                                                                                                                                                                                                                                                                                                                                                                                                                                                    | SPEED LIMITA<br>- active, standar<br>ELECTRONIC<br>(ESC)                                                          | SSIST Total 6 pts   86%   ATION ASSISTANCE 0 pts   rd 3 pts                              |  |
| PEDESTRIAN       Total 21 pts 15         Image: State of the state of | SPEED LIMITA<br>- active, standard<br>ELECTRONIC<br>(ESC)<br>- standard<br>SEATBELT RE                            | SSIST Total 6 pts   86%   ATION ASSISTANCE 0 pts   rd 3 pts                              |  |
|                                                                                                                                                                                                                                                                                                                                                                                                                                                                                                                                                                                                                                                                                                                                                                                                                                                                                                                                                                                                                                                                                                                                                                                                                                                                                                                                                                                                                                                                                                                                                                                                                                                                                                                                                                                                                                                                                                                                                                                                                                                              | SPEED LIMITA<br>- active, standard<br>ELECTRONIC<br>(ESC)<br>- standard<br>SEATBELT RE<br>- driver                | SSIST Total 6 pts   86%   ATION ASSISTANCE 0 pts   rd 3 pts                              |  |
| HEAD 15,2 pt                                                                                                                                                                                                                                                                                                                                                                                                                                                                                                                                                                                                                                                                                                                                                                                                                                                                                                                                                                                                                                                                                                                                                                                                                                                                                                                                                                                                                                                                                                                                                                                                                                                                                                                                                                                                                                                                                                                                                                                                                                                 | SPEED LIMITA<br>- active, standard<br>ELECTRONIC<br>(ESC)<br>- standard<br>SEATBELT RE<br>- driver<br>- passenger | Total 6 pts 86%   ATION ASSIST 0 pts   rd 3 pts   STABILITY CONTROL 3 pts   MINDER 1 pts |  |

### Pedestrian

New pedestrian tests were needed to update the rating of the E Class to 2010. The bumper scored maximum points for the protection it offered to pedestrians' legs. However, the front edge of the bonnet was rated as poor. The E-Class is equipped with a pop-up bonnet, giving greater clearance between the bonnet surface and the rigid components of the engine compartment when the car senses that it is striking a pedestrian. Good protection was provided in most parts of the bonnet likely to be struck by a child's head and in many of the areas where an adult's head might strike.

### Safety assist

The E Class is equipped with Electronic Safety Control (ESC) as standard equipment on all variants. A seatbelt reminder system, covering both front and rear seats, is also standard equipment.