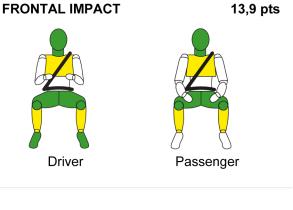

### **FRONTAL IMPACT**

| HEAD                                 |             |
|--------------------------------------|-------------|
| Driver airbag contact                | stable      |
| Passenger airbag contact             | stable      |
| CHEST                                |             |
| Passenger compartment                | stable      |
| Windscreen Pillar rearward           | 3mm         |
| Steering wheel rearward              | none        |
| Steering wheel upward                | none        |
| Chest contact with steering<br>wheel | none        |
| UPPER LEGS, KNEES AND PE             | ELVIS       |
| Stiff structures in dashboard        | none        |
| Concentrated loads on knees          | none        |
| LOWER LEGS AND FEET                  |             |
| Footwell Collapse                    | none        |
| Rearward pedal movement              | brake - 8mm |
| Upward pedal movement                | brake - 2mm |
| SIDE IMPACT                          |             |

### Adult occupant

The E Class is fitted as standard with Mercedes Benz's 'PRE SAFE'' system which senses when an accident is about to occur and primes the restraint and protection systems in readiness for the collision. In Euro NCAP's frontal and side barrier impacts, the PRE-SAFE System was not activated. The passenger compartment remained stable in the frontal impact, the windscreen pillar moving rearwards by only 3mm. Dummy readings indicated good protection of the knees and femurs of both driver and passenger. Mercedes were able to demonstrate that occupants of different sizes, and those sat in different seating positions, would have a similar level of protection against upper leg injuries. Maximum points were scored in the side barrier test. In the more severe side pole test, protection offered by the chest was rated as marginal. Protection against whiplash injuries in a rear impact was also rated as marginal.