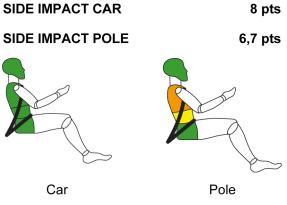

### Adult occupant

The E Class is fitted as standard with Mercedes Benz's 'PRE SAFE'' system which senses when an accident is about to occur and primes the restraint and protection systems in readiness for the collision. In Euro NCAP's frontal and side barrier impacts, the PRE-SAFE System was not activated. The passenger compartment remained stable in the frontal impact, the windscreen pillar moving rearwards by only 3mm. Dummy readings indicated good protection of the knees and femurs of both driver and passenger. Mercedes were able to demonstrate that occupants of different sizes, and those sat in different seating positions, would have a similar level of protection against upper leg injuries. Maximum points were scored in the side barrier test. In the more severe side pole test, protection offered by the chest was rated as marginal. Protection against whiplash injuries in a rear impact was also rated as marginal.