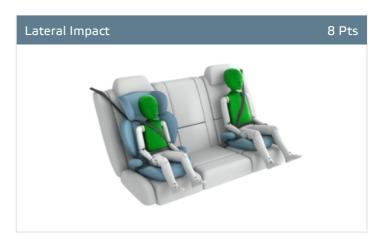

#### Comments

In the frontal offset test, protection of the 10 year dummy was rated as good or marginal. For the 6 year dummy, protection of the chest was rated as marginal and the of other critical areas as good or adequate. In the side barrier test, protection of both dummies was good. The front passenger airbag can be disabled to allow a rearward-facing child restraint to be used in that seating position. Clear information is provided regarding the status of the airbag and the system was rewarded. All of the restraint types for which the Arteon is designed could be properly installed and accommodated in the car.