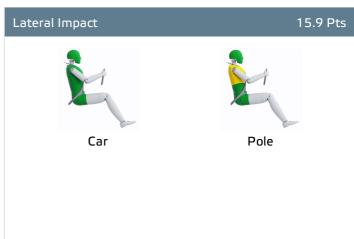

#### Comments

The passenger compartment remained stable in the frontal offset test. Dummy readings indicated good protection of the knees and femurs of the driver and passenger. VW showed that a similar level of protection would be provided to occupants of different sizes and to those sat in different positions. In the full-width rigid barrier impact, protection was adequate for the chest of rear passenger but, otherwise, was good for all other critical body areas of the driver and rear passenger. In the side barrier test, good protection was provided to all critical body regions and the Arteon scored maximum points. In the more severe side pole impact, protection of the chest was rated as adequate and that of other body regions was good. Tests on the front seats and head restraints demonstrated good protection against whiplash injuries in the event of a rear-end collision. A geometric assessment of the rear seats indicated good whiplash protection there also. Tests of the Arteon's autonomous emergency braking system showed good performance at low speeds typical of city driving, with accidents avoided at all test speeds.