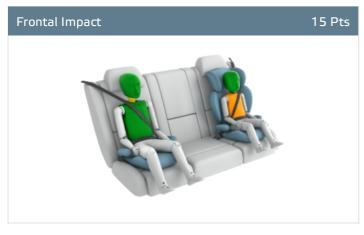

#### Comments

In the frontal offset test, protection of the 10 year dummy was rated as good or marginal. For the 6 year dummy, protection of the chest was rated as marginal and the of other critical areas as good or adequate. In the side barrier test, protection of both dummies was good. The front passenger airbag can be disabled to allow a rearward-facing child restraint to be used in that seating position. Clear information is provided regarding the status of the airbag and the system was rewarded. All of the restraint types for which the Arteon is designed could be properly installed and accommodated in the car.