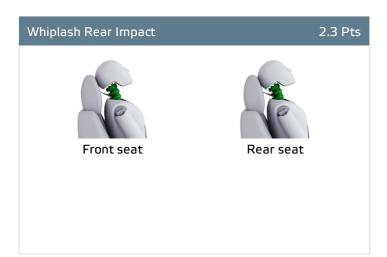

#### Comments

The passenger compartment remained stable in the frontal offset test. Dummy readings indicated good protection of the knees and femurs of the driver and passenger. VW showed that a similar level of protection would be provided to occupants of different sizes and to those sat in different positions. In the full-width rigid barrier impact, protection was adequate for the chest of rear passenger but, otherwise, was good for all other critical body areas of the driver and rear passenger. In the side barrier test, good protection was provided to all critical body regions and the Arteon scored maximum points. In the more severe side pole impact, protection of the chest was rated as adequate and that of other body regions was good. Tests on the front seats and head restraints demonstrated good protection against whiplash injuries in the event of a rear-end collision. A geometric assessment of the rear seats indicated good whiplash protection there also. Tests of the Arteon's autonomous emergency braking system showed good performance at low speeds typical of city driving, with accidents avoided at all test speeds.