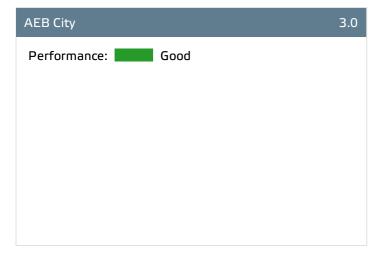

#### Comments

The Arteon has an 'active' bonnet. Sensors in the bumper detect when a pedestrian has been struck and actuators lift the bonnet, providing greater clearance to hard structures in the engine compartment. VW showed that the system operated robustly for a variety of pedestrian statures and over a wide range of speed so the car was tested with the bonnet in the deployed, raised condition. Protection was good or adequate over virtually the entire surface of the bonnet. The bumper provided good protection the legs of struck pedestrians and protection of the pelvis area was also good. The autonomous emergency braking system can detect pedestrians as well as other vehicles and performed well in Euro NCAP's tests of this functionality.