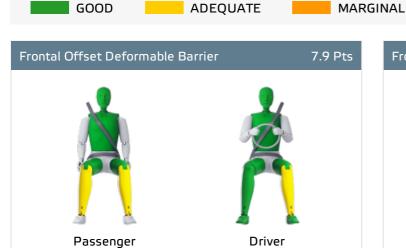

#### Comments

The passenger compartment remained stable in the frontal offset test. Dummy readings indicated good protection of the knees and femurs of the driver and passenger. VW showed that a similar level of protection would be provided to occupants of different sizes and to those sat in different positions. In the full-width rigid barrier impact, protection was adequate for the chest of rear passenger but, otherwise, was good for all other critical body areas of the driver and rear passenger. In the side barrier test, good protection was provided to all critical body regions and the Arteon scored maximum points. In the more severe side pole impact, protection of the chest was rated as adequate and that of other body regions was good. Tests on the front seats and head restraints demonstrated good protection against whiplash injuries in the event of a rear-end collision. A geometric assessment of the rear seats indicated good whiplash protection there also. Tests of the Arteon's autonomous emergency braking system showed good performance at low speeds typical of city driving, with accidents avoided at all test speeds.