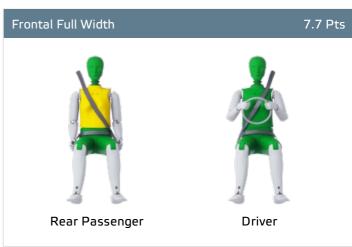

#### Comments

The passenger compartment remained stable in the frontal offset test. Dummy readings indicated good protection of the knees and femurs of the driver and passenger. VW showed that a similar level of protection would be provided to occupants of different sizes and to those sat in different positions. In the full-width rigid barrier impact, protection was adequate for the chest of rear passenger but, otherwise, was good for all other critical body areas of the driver and rear passenger. In the side barrier test, good protection was provided to all critical body regions and the Arteon scored maximum points. In the more severe side pole impact, protection of the chest was rated as adequate and that of other body regions was good. Tests on the front seats and head restraints demonstrated good protection against whiplash injuries in the event of a rear-end collision. A geometric assessment of the rear seats indicated good whiplash protection there also. Tests of the Arteon's autonomous emergency braking system showed good performance at low speeds typical of city driving, with accidents avoided at all test speeds.