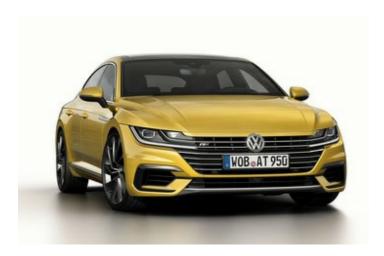

## **SPECIFICATION**

| Tested Model                  | VW Arteon 2,0 TDI 110kW, LHD            |
|-------------------------------|-----------------------------------------|
| Body Type                     | - 5 door hatchback                      |
| Year Of Publication           | 2017                                    |
| Kerb Weight                   | 1625kg                                  |
| VIN From Which Rating Applies | - all Arteons, including Shooting Brake |
| Class                         | Executive                               |